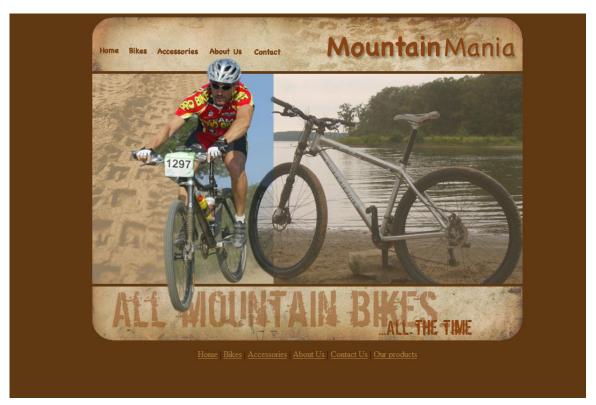

### **Graphics**

All pages have 5 links at the top right of each page. The up state is brown and the down state is black. The inner bike page has 12 images of bikes. On each of those inner pages there is a picture at the top which is enlargeable. The accessories page has 4 image links on it. These inner pages also have a thumbnail image near the top that's enlargeable.